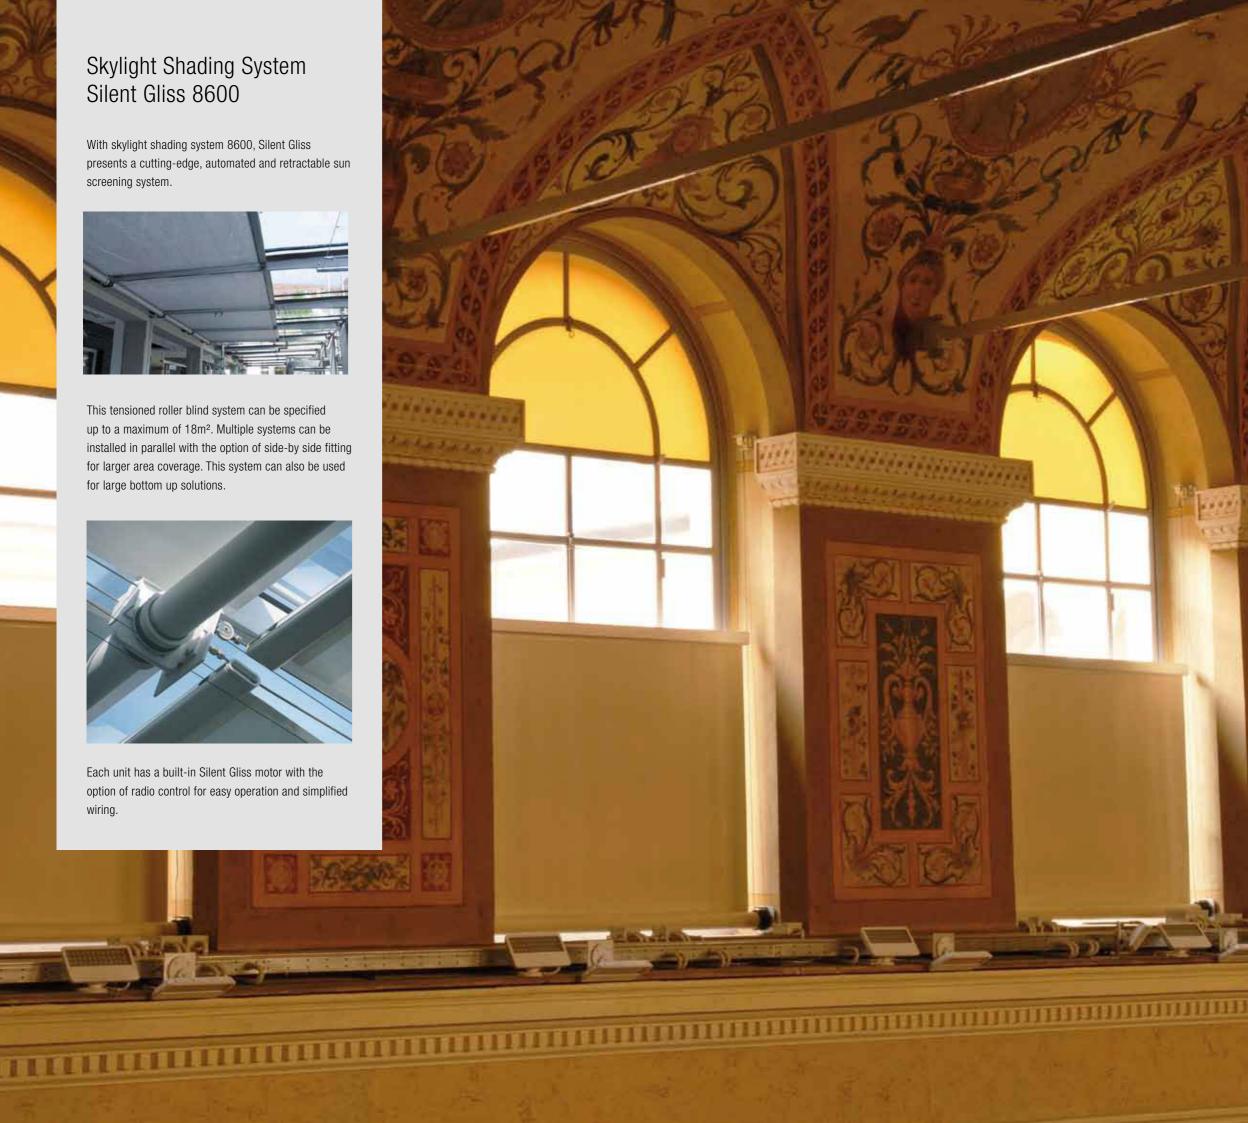

Skylight Shading System Silent Gliss 8800

## Silent Gliss Skylight Shading Systems



























### **Total Control**

Silent Gliss radio control systems allow remote operation without the need of complex wiring.

#### Operation possibilities

- Variety of hand held and wall switches
- Single or multiple channel solutions
- Daylight controlled operation with light sensors
- Timer function
- Remote control by SMS
- Home automation connectivity
- Smart phones and tablets (eg. iPhone and iPad) connectivity



Remote controls Silent Gliss 9940



Remote controls Silent Gliss 0450

Our Customer Services team will be on hand from the start to offer expert advice on the most appropriate systems, control combinations and wiring for your project.







### Overview of Systems and Options



<sup>\*</sup> Total system weight with fabric

For full product details and specifications ple