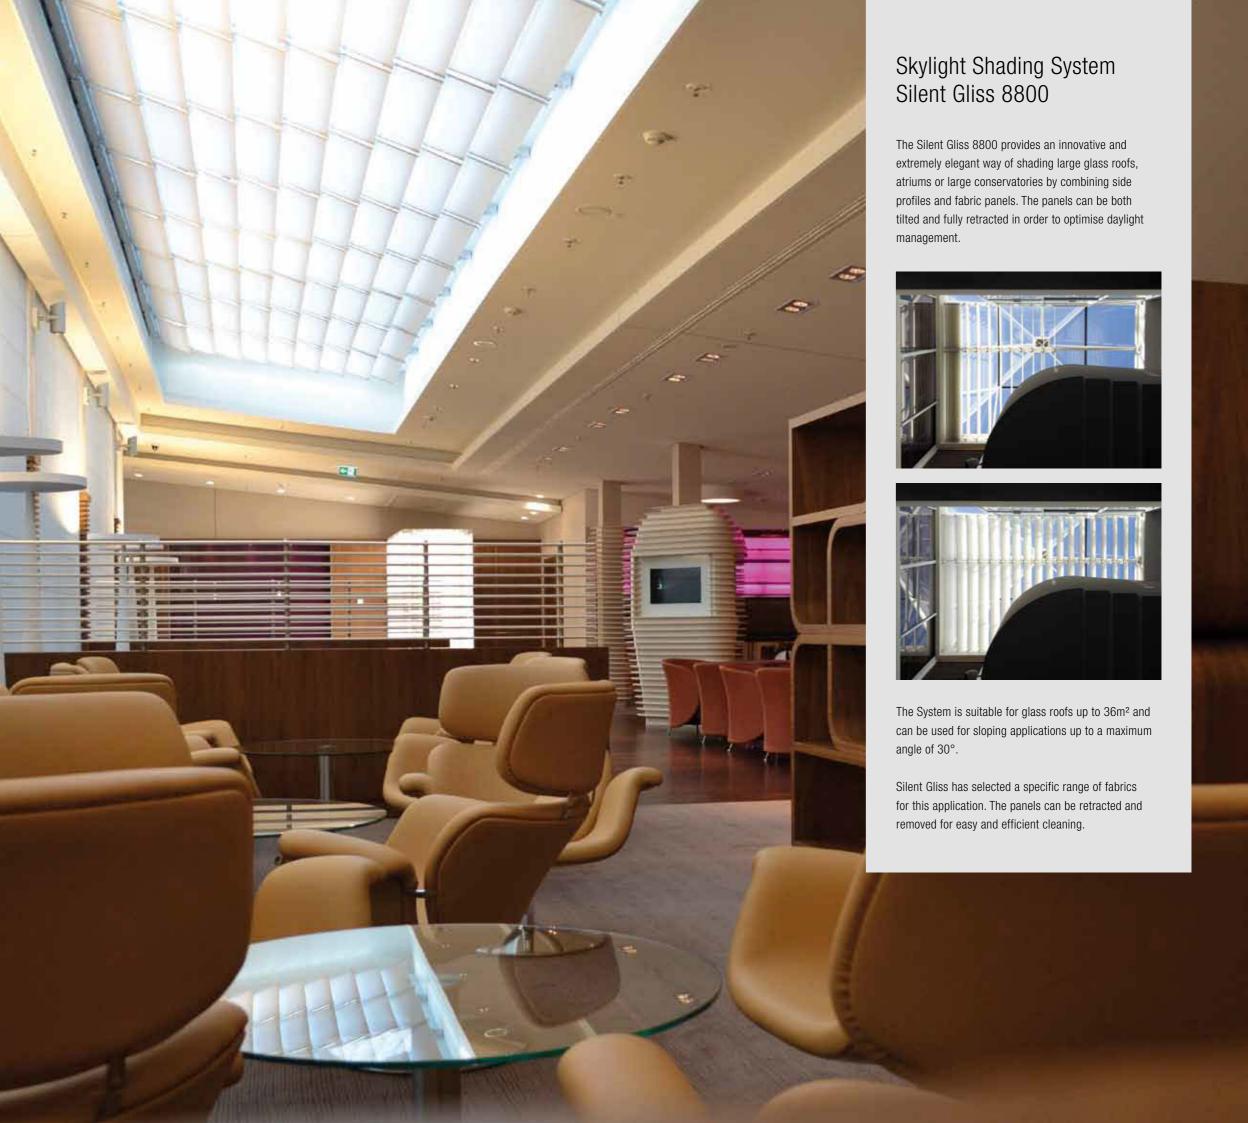

Skylight Shading System Silent Gliss 8800

## Silent Gliss Skylight Shading Systems



























### **Total Control**

Silent Gliss radio control systems allow remote operation without the need of complex wiring.

#### Operation possibilities

- Variety of hand held and wall switches
- Single or multiple channel solutions
- Daylight controlled operation with light sensors
- Timer function
- Remote control by SMS
- Home automation connectivity
- Smart phones and tablets (eg. iPhone and iPad) connectivity



Remote controls Silent Gliss 9940



Remote controls Silent Gliss 0450

Our Customer Services team will be on hand from the start to offer expert advice on the most appropriate systems, control combinations and wiring for your project.







### Overview of Systems and Options



<sup>\*</sup> Total system weight with fabric

For full product details and specifications please