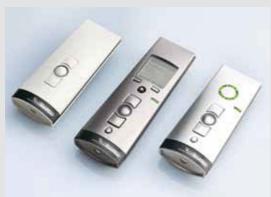

### **Total Control**

Silent Gliss radio control systems allow remote operation without the need of complex wiring.

#### Operation possibilities

- Variety of hand held and wall switches
- Single or multiple channel solutions
- Daylight controlled operation with light sensors
- Timer function
- Remote control by SMS
- Home automation connectivity
- Smart phones and tablets (eg. iPhone and iPad) connectivity

Remote controls Silent Gliss 9940

Remote controls Silent Gliss 0450

Our Customer Services team will be on hand from the start to offer expert advice on the most appropriate systems, control combinations and wiring for your project.