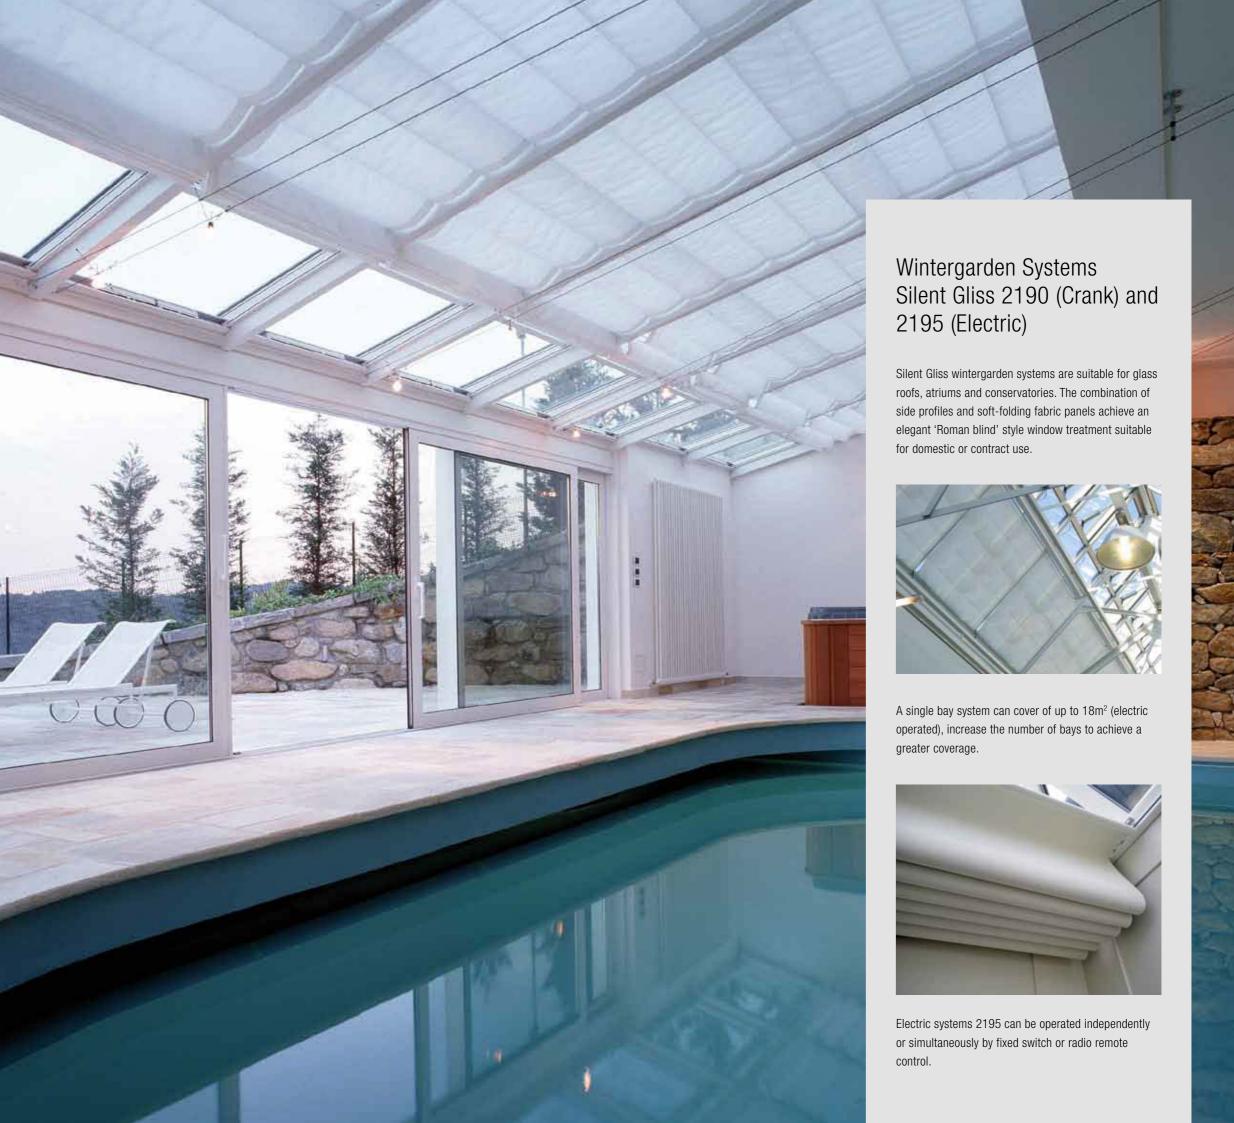

Skylight Shading System Silent Gliss 8800

## Silent Gliss Skylight Shading Systems



























### **Total Control**

Silent Gliss radio control systems allow remote operation without the need of complex wiring.

#### Operation possibilities

- Variety of hand held and wall switches
- Single or multiple channel solutions
- Daylight controlled operation with light sensors
- Timer function
- Remote control by SMS
- Home automation connectivity
- Smart phones and tablets (eg. iPhone and iPad) connectivity



Remote controls Silent Gliss 9940



Remote controls Silent Gliss 0450

Our Customer Services team will be on hand from the start to offer expert advice on the most appropriate systems, control combinations and wiring for your project.







### Overview of Systems and Options



<sup>\*</sup> Total system weight with fabric

For full product details and specifications p