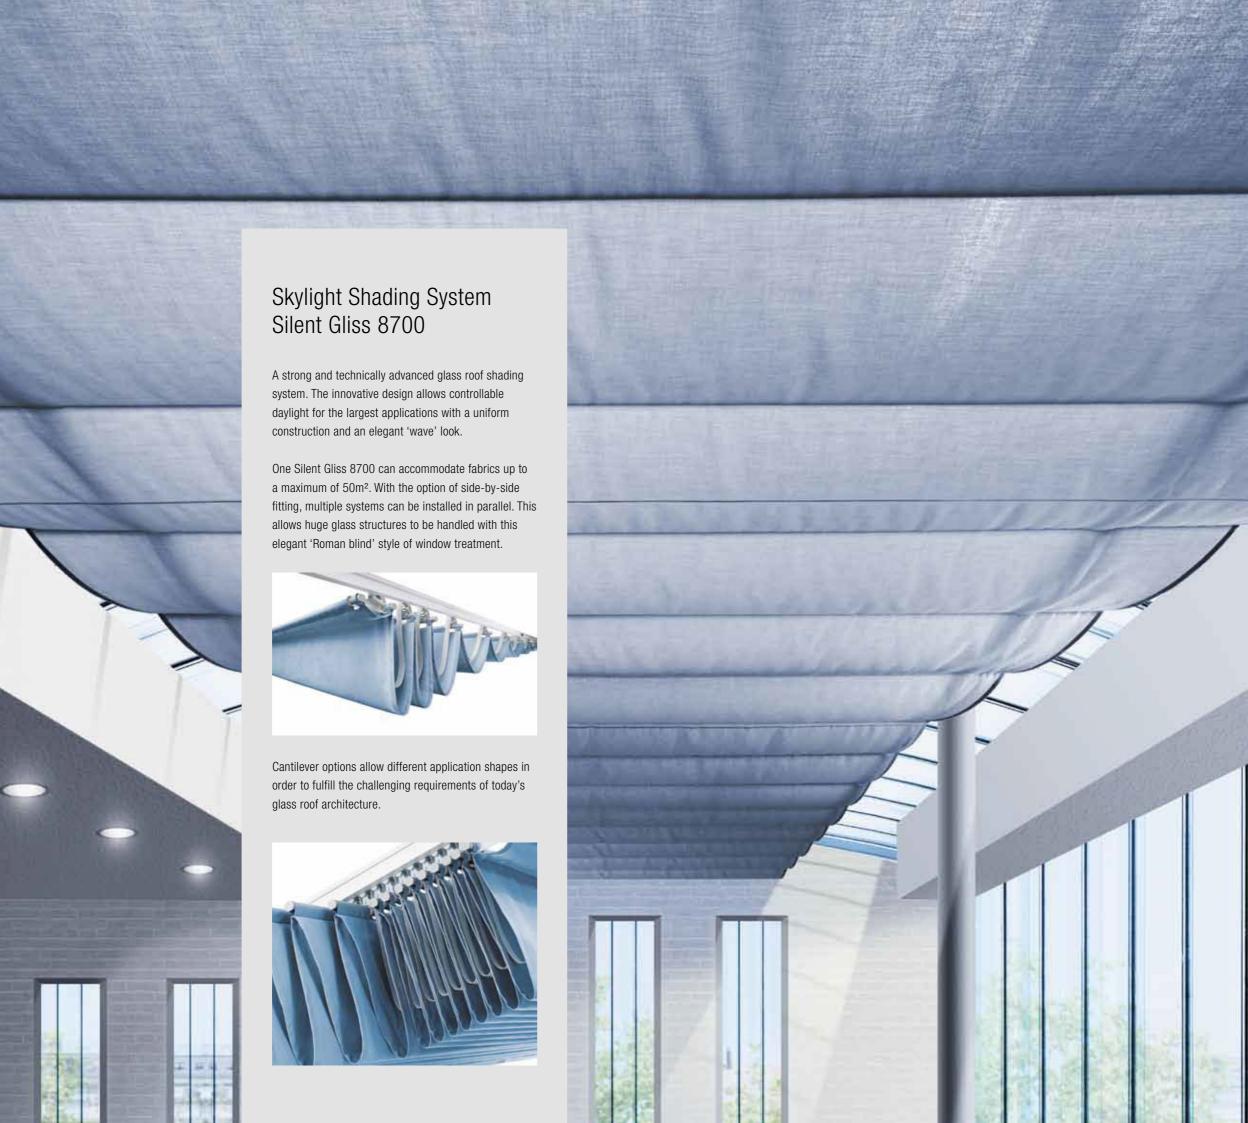

Skylight Shading System Silent Gliss 8800

## Silent Gliss Skylight Shading Systems



























### **Total Control**

Silent Gliss radio control systems allow remote operation without the need of complex wiring.

#### Operation possibilities

- Variety of hand held and wall switches
- Single or multiple channel solutions
- Daylight controlled operation with light sensors
- Timer function
- Remote control by SMS
- Home automation connectivity
- Smart phones and tablets (eg. iPhone and iPad) connectivity



Remote controls Silent Gliss 9940



Remote controls Silent Gliss 0450

Our Customer Services team will be on hand from the start to offer expert advice on the most appropriate systems, control combinations and wiring for your project.







### Overview of Systems and Options



<sup>\*</sup> Total system weight with fabric

For full product details and specifications pleas